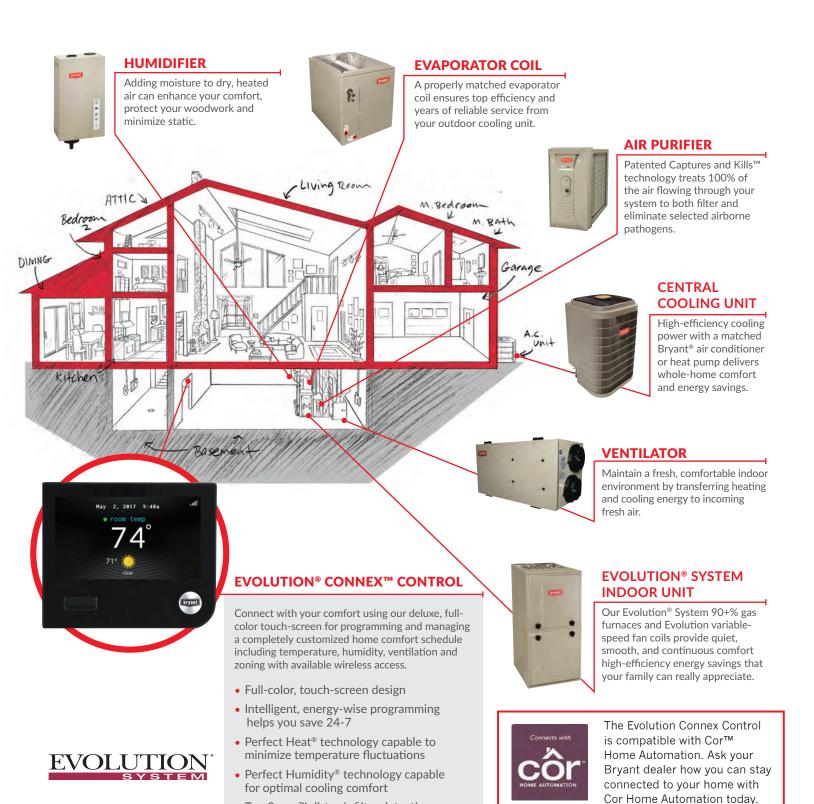

## The Evolution® System Story

With a state-of-the-art communication system at its core, the Evolution® system is capable of delivering high-efficiency performance and total home comfort all year long. The Evolution system gives you superior control over temperature, humidity, indoor air quality, fan speed, and ventilation. Its smart communicating system can even detect when it needs to be serviced.

## Evolution® System Zoned Comfort and Efficiency

Zone 1

Dividing your home into zones is the best way to ensure the very highest levels of comfort and energy efficiency. The Evolution® Connex™ control can be the focal point of a Bryant® Evolution® Zoning System with properly matched equipment. This special system lets you assign different temperature, humidity, dehumidification, ventilation, and indoor air quality settings in multiple zones in your home from one centrally located user interface.

#### **Up to Eight Zones**

- Zoned Comfort and Efficiency
- Customized Zone Names
- Customized Air Circulation
- Customizable, 7-Day Comfort Schedule
- Remote Room Monitoring