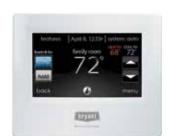

# Evolution® Connex™ Control

The Evolution Connex Control puts comfort at your fingertips. Capable of managing a complete home comfort system including temperature, humidity, ventilation and zoning, it is also the brains behind Bryant's highest-efficiency Evolution products. Its user-friendly, touch-screen design is packed with intelligent, energy-management features.

### Our most capable and complete comfort control with full-color touch-screen and available wireless access to temperature, humidity, ventilation and more

Multi-Stage Operation Enjoy consistent temperature, reduced hot/cold spots, and superior humidity management. Multi-stage systems more closely match current conditions and adjust as needed to maintain comfort