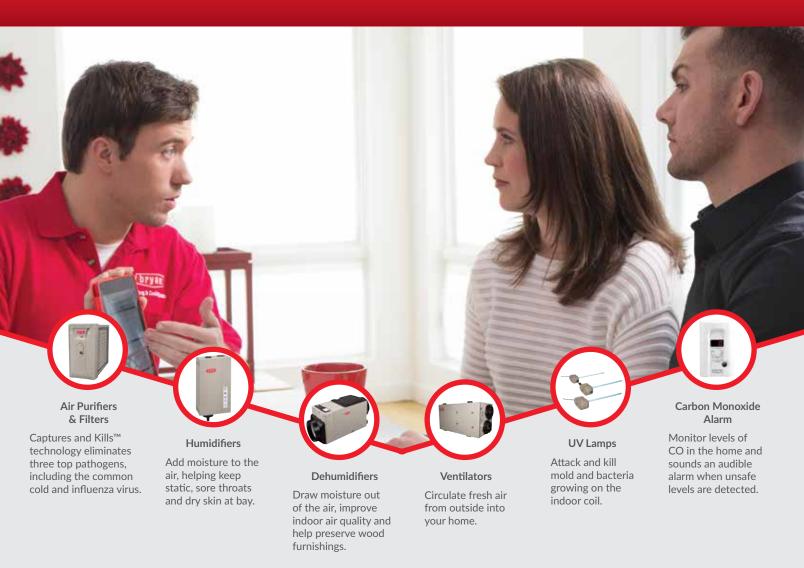

# **Indoor Air Quality**

The air inside your home can be five times dirtier than the air outside. Dry heated air, sticky summer humidity, and stale air from today's "tighter" more insulated homes all contribute to your indoor environment. Ask your dealer about a 30-minute air analysis to learn more about the quality of the air in your home.