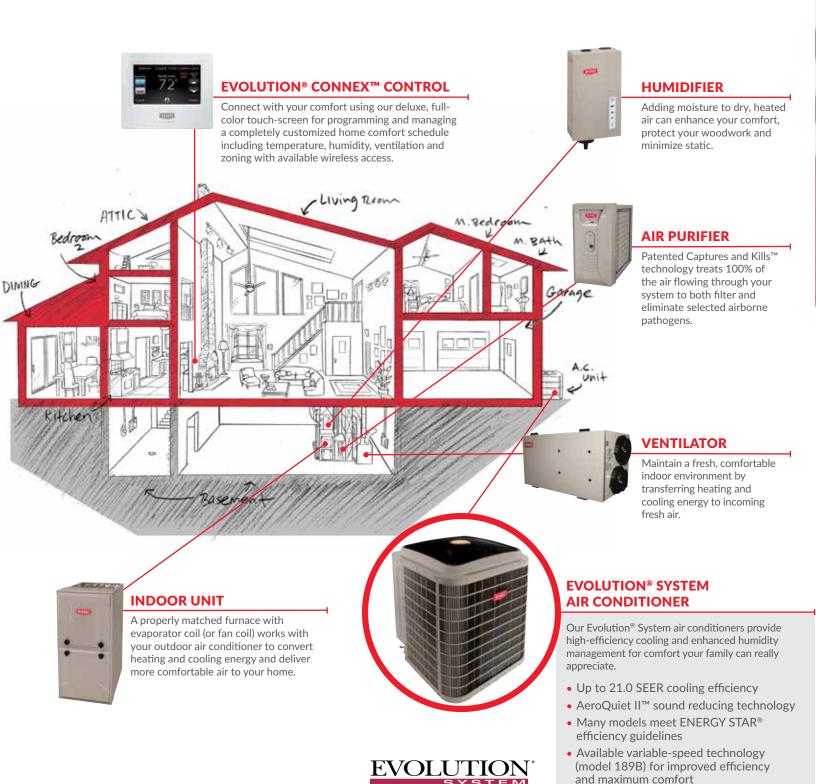

# The Evolution® System Story

With a state-of-the-art communication system at its core, the Evolution® System is capable of delivering high-efficiency performance and total home comfort all year long. The Evolution System gives you more control over temperature, humidity, indoor air quality, fan speed, and ventilation. Its smart communicating system can even detect when it needs to be serviced. Enjoy superior comfort and performance with the Evolution System from Bryant.

# **Indoor Air Quality**

The air inside your home can be five times dirtier than the air outside. Dry heated air, sticky summer humidity, and stale air from today's "tighter" more insulated homes all contribute to your indoor environment. Ask your dealer about a 30-minute air analysis to learn more about the quality of the air in your home.

# **Controls**

Bryant offers a range of solutions for managing your system. Whether you're looking for Wi-Fi® thermostats with energy reporting for the ultimate in connected control, advanced communicating controls, zoning management or more basic thermostats—you'll have the system control you want.

# Evolution® Connex™ Control

The Evolution Connex Control puts comfort at your fingertips. Capable of managing a complete home comfort system including temperature, humidity, ventilation and zoning, it is also the brains behind Bryant's highest-efficiency Evolution products. Its user-friendly, touch-screen design is packed with intelligent, energy-management features.