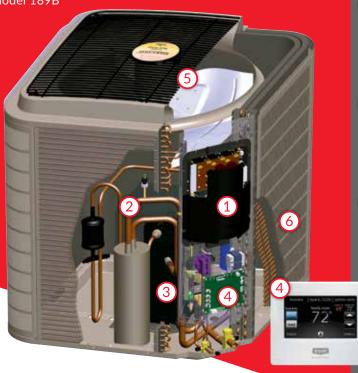

# **Home Comfort Components**

SEER (Seasonal Energy Efficiency Ratio) is a measure of how efficiently your air conditioner uses electricity to provide cooling.

Model 189B

1 EXTRA EFFICIENCY

Our two-stage Evolution® air conditioner (model 180B) delivers exceptional, up to 21.0 SEER cooling efficiency. Remember, the higher the SEER, the more you save on your cooling bills.

**2** ENVIRONMENTALLY SOUND

Bryant® air conditioners have been available with environmentally sound Puron® refrigerant since 1996. That was well before our competitors began offering a solution that keeps you comfortable without depleting the Earth's ozone layer.

3 NEARLY CONTINUOUS COMFORT

Our inverter-driven variable-speed scroll compressor (model 189B) operates nearly continuously to provide quiet, smooth-operating comfort.

4 PRECISION COMFORT & EFFICIENCY

Our Evolution® electronic control board works with the Evolution Connex™ Control inside your home for the ultimate command of indoor comfort. "Intelligent" circuitry monitors system operation and automatically adjusts settings to deliver precision temperature and humidity control while also maximizing energy management.

5 EXTRA QUIET OPERATION

Our exclusive AeroQuiet System II™ features an AeroQuiet top, integrated fan motor, forward-swept fan blade, compressor vibration isolator plate, sound hood and split-post compressor grommets to help deliver quiet operation through optimized airflow and vibration management.

6 PEACE OF MIND

All of our Evolution® air conditioners include built-in protection features and Bryant® quality testing you can be confident with your comfort. As a part of our commitment to lasting quality, our DuraGuard™ Plus protection package ensures lasting durability and good looks through years of exposure to weather, sports and lawn equipment and more.