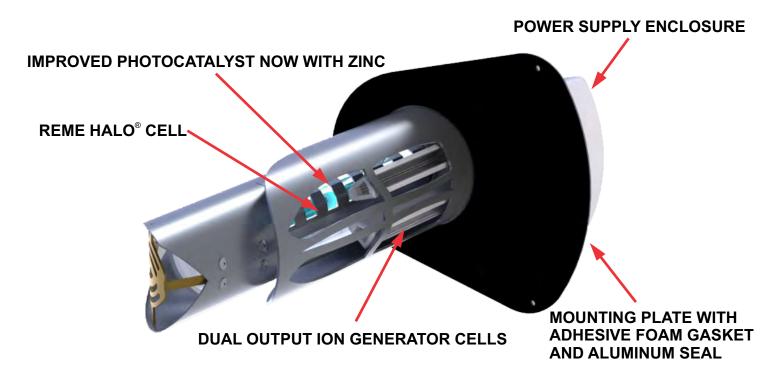

- By RGF \*\*
- Increased Ionized Hydro-Peroxide Output
- New Enhanced Catalyst With Zinc For Faster Kill Rates
- Easier, Faster, No Tool Cell Replacement

The REME HALO® by RGF® is the next generation of IAQ technology. RGF® has redesigned their REME HVAC unit with higher Ionized Hydro-peroxide output, which gives faster kill rates for microbials in the air as well as on surfaces. Also, this higher output drops more particulate from the air bringing relief to those who suffer from allergies and other respiratory issues.

# **Adjustable Output**

The REME HALO® incorporates an adjustable shroud, which allows the customization of the AOP output.

The REME HALO® by RGF® is designed to eliminate sick building syndrome risks by reducing odors, air pollutants, VOCs (chemical odors), smoke, mold, bacteria and viruses. The REME HALO® units are easily mounted into air conditioning and heating systems air ducts where most sick building problems start. When the HVAC system is in operation, the REME HALO® unit creates an Advanced Oxidation Plasma consisting of Ionized Hydro-peroxides, Super oxide ions and Hydroxide ions. All are friendly oxidizers. By friendly oxidizers, we mean oxidizers that revert back to oxygen and hydrogen after the oxidation of the pollutant.