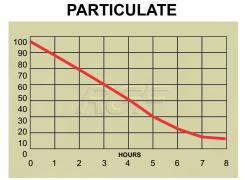

djustable Output**

The REME HALO® incorporates an adjustable shroud, which allows the customization of the AOP output.

The REME HALO® by RGF® is designed to eliminate sick building syndrome risks by reducing odors, air pollutants, VOCs (chemical odors), smoke, mold, bacteria and viruses. The REME HALO® units are easily mounted into air conditioning and heating systems air ducts where most sick building problems start. When the HVAC system is in operation, the REME HALO® unit creates an Advanced Oxidation Plasma consisting of Ionized Hydro-peroxides, Super oxide ions and Hydroxide ions. All are friendly oxidizers. By friendly oxidizers, we mean oxidizers that revert back to oxygen and hydrogen after the oxidation of the pollutant.



# 

#### 100 90 80 70 60 50 40 30 20 10 0

**ODORS** 



## **SPECIFICATIONS**

CLEANING CHEMICALS SMOKE

PERFUME PET ODORS

| •Hydroperoxide Ion distribution:                | Distributed through air handler  |
|-------------------------------------------------|----------------------------------|
| <ul><li>Super Oxide Ion distribution:</li></ul> | Distributed through air handler  |
| •Hydroxide Ion distribution:                    | Distributed through air handler  |
| •Installation:                                  | Installed in HVAC duct or plenum |
| •Electrical:                                    | 24 VAC 0.7 Amps 17 Watts         |
| •Materials:                                     | Aluminum and Polymers            |
| •REME Cell Replacement                          | Recommended after 25,000 hrs     |
| •HVAC Blower Size