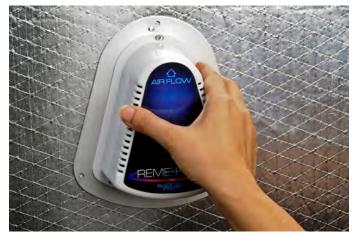

# **Adjustable Output**

The REME HALO® incorporates an adjustable shroud, which allows the customization of the AOP output.

The REME HALO® by RGF® is designed to eliminate sick building syndrome risks by reducing odors, air pollutants, VOCs (chemical odors), smoke, mold, bacteria and viruses. The REME HALO® units are easily mounted into air conditioning and heating systems air ducts where most sick building problems start. When the HVAC system is in operation, the REME HALO® unit creates an Advanced Oxidation Plasma consisting of Ionized Hydro-peroxides, Super oxide ions and Hydroxide ions. All are friendly oxidizers. By friendly oxidizers, we mean oxidizers that revert back to oxygen and hydrogen after the oxidation of the pollutant.