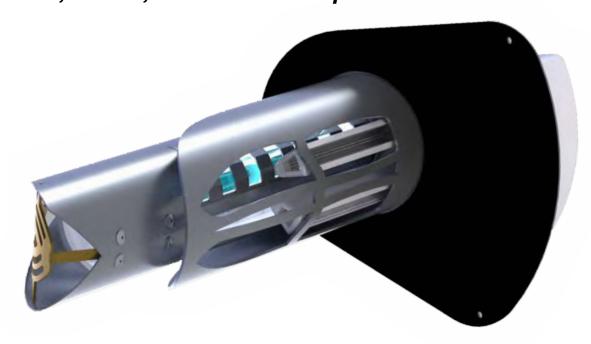

- By RGF \*\*
- Increased Ionized Hydro-Peroxide Output
- New Enhanced Catalyst With Zinc For Faster Kill Rates
- Easier, Faster, No Tool Cell Replacement

The REME HALO® by RGF® is the next generation of IAQ technology. RGF® has redesigned their REME HVAC unit with higher Ionized Hydro-peroxide output, which gives faster kill rates for microbials in the air as well as on surfaces. Also, this higher output drops more particulate from the air bringing relief to those who suffer from allergies and other respiratory issues.

# **Adjustable Output**

The REME HALO® incorporates an adjustable shroud, which allows the customization of the AOP output.

The REME HALO® by RGF® is designed to eliminate sick building syndrome risks by reducing odors, air pollutants, VOCs (chemical odors), smoke, mold, bacteria and viruses. The REME HALO® units are easily mounted into air conditioning and heating systems air ducts where most sick building problems start. When the HVAC system is in operation, the REME HALO® unit creates an Advanced Oxidation Plasma consisting of Ionized Hydro-peroxides, Super oxide ions and Hydroxide ions. All are friendly oxidizers. By friendly oxidizers, we mean oxidizers that revert back to oxygen and hydrogen after the oxidation of the pollutant.