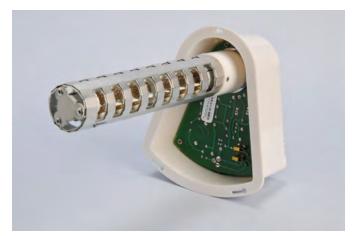

### **Quick Release Feature**

The REME HALO® now features a quick release design for easy removal of the housing to allow easy replacement of the REME cell.