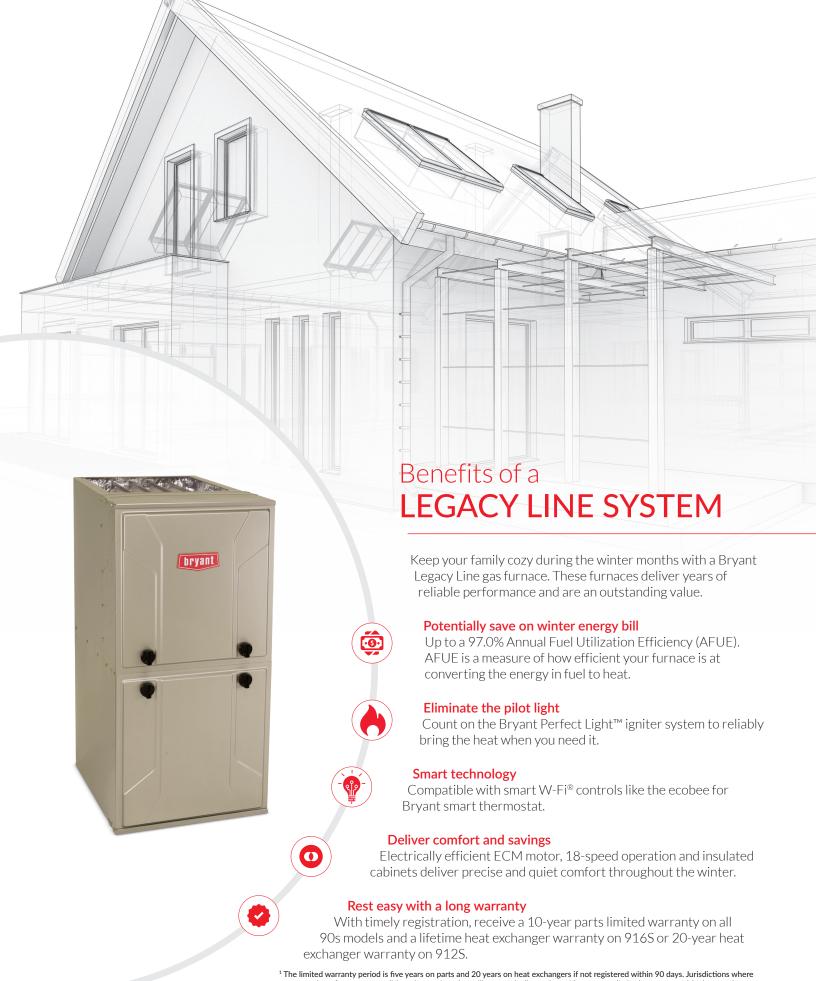

# 2023 LEGACY<sup>™</sup> LINE 90+% GAS FURNACES

warranty benefits are not conditioned on registration will automatically receive a 10-year parts limited warranty and for heat exchangers a lifetime warranty for 916S and a 20-year warranty for 912S. See warranty certificate at Bryant.com for complete details and restrictions.

## Excellent comfort WHATEVER winter brings

### Take charge with a complete

## **LEGACY LINE SYSTEM**

A complete Legacy Line system works as one to deliver whole-home comfort to you and your family.

ecobee for Bryant Smart Thermostat LEGACY AIR CONDITIONER

EVAPORATOR COIL

AIR PURIFIER